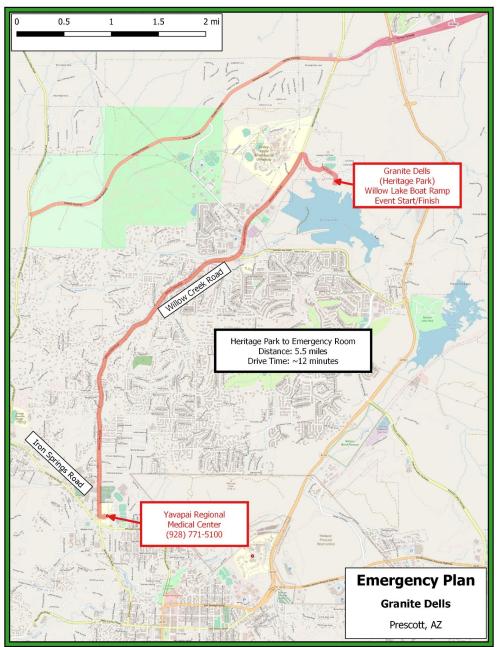

| Contacts                         |                                                                                                                                                                   |                                                                |  |
|----------------------------------|-------------------------------------------------------------------------------------------------------------------------------------------------------------------|----------------------------------------------------------------|--|
| Local Emergency Room<br>Hospital | Yavapai Regional Medical Center<br>(928) 771-5100 (YMRC West Emergency Services)<br>(928) 445-2700 (YMRC Main Number)<br>1003 Willow Creek Rd, Prescott, AZ 86301 | Approximately 5.5 miles<br><b>Directions: see Attachment 1</b> |  |
| Police Department                | Prescott Police Department<br>(928) 777-1900- non emergency<br>222 S Marina St, Prescott, AZ 86303                                                                |                                                                |  |
| Sheriff Department               | Yavapai County Sheriff<br>(928) 771-3260 – non emergency<br>255 E Gurley St, Prescott, AZ 86301                                                                   |                                                                |  |
| Fire Department                  | Flagstaff Fire Department<br>(928) 777-1100<br>2747 Smoke Tree Ln, Prescott, AZ 86301                                                                             |                                                                |  |

Attachment 1 Map to Local Emergency Hospital